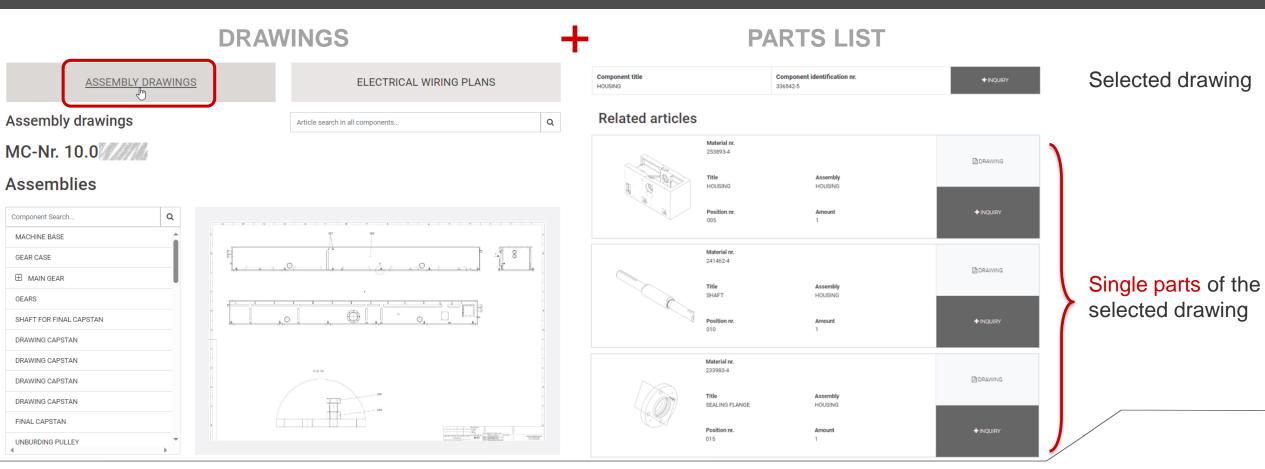

# Introduction to the NIEHOFF Web Shop







# NIEHOFF Web Shop

YOUR ONE-STOP-PORTAL TO YOUR individual machines

ONE click to individual offerings



- ALL information at any time for your machine Enables proactive planning and reduces time.
- QUICK and easy identification of appropriate spare / wear parts Provides self services and saves your time.
- → 24/7 availability and access

  Ensures efficient processes without unnecessary waiting times.

Even more to come soon!





### DETAILED DATA about YOUR MACHINE







## FAST PART INQUIRY in YOUR CART







### **GET IN TOUCH**



+Don't wait!

Contact us to streamline your spare and wear parts ordering process today!



SERVICE@NIEHOFF.DE